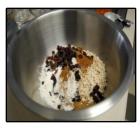

Water and Sand

Dish Soap

Cake Ingredients (before blending)

Sand and shells

Lemonade

Smoothie

Gum balls

Soda