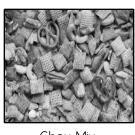

Teaching with Tiffany

Cut out each picture and glue it on the previous page either under mixture or solution.

Kool-Aid

Trail Mix

Milk

Syrup

Coins

Coffee

Salad

Cut out each picture and glue it on the previous page either under mixture or solution.

Chex Mix

Kool-Aid

Trail Mix

Milk

Syrup

Coins