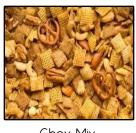

Salad

Cut out each picture and glue it on the previous page either under mixture or solution.

Chex Mix

Kool-Aid

Trail Mix

Milk

Syrup

Coins