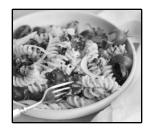

Salad

Cut out each picture and glue it on the previous page either under mixture or solution.

Chex Mix

Kool-Aid

Trail Mix

Milk

Syrup

Coins

Coffee

Water and Sand

Dish Soap

Cake Ingredients (before blending)

Sand and shells

Lemonade

Smoothie

Gum balls

Soda

Salad

or point on the next page. Decide whether specification of a solution. Glue the point of a solution of a solution of the specific specific side.