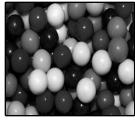

Teaching with Tiffany

Cut out each picture and glue it on the previous page either under mixture or solution.

Kool-Aid

Trail Mix

Milk

Syrup

Coins

Coffee

Water and Sand

Dish Soap

Cake Ingredients (before blending)

Sand and shells

Lemonade

Smoothie

Gum balls

Soda

Salad

Cut out each picture and glue it on the previous page either under mixture or solution.

Chex Mix

Kool-Aid

Trail Mix

Milk

Syrup

Coins