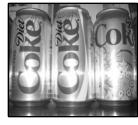

Water and Sand

Dish Soap

Cake Ingredients (before blending)

Sand and shells

Lemonade

Smoothie

Gum balls

Soda

Coffee

Water and Sand

Dish Soap

Cake Ingredients (before blending)

Sand and shells

Lemonade

Smoothie

Gum balls

Soda

Salad

or point on the next page. Decide whether specification of a solution. Glue the point of a solution of a solution of the specific specific side.