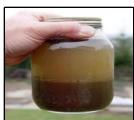

Water and Sand

Dish Soap

Cake Ingredients (before blending)

Sand and shells

Lemonade

Smoothie

Gum balls

Soda