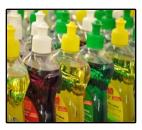

Water and Sand

Dish Soap

Cake Ingredients (before blending)

Sand and shells

Lemonade

Smoothie

Gum balls

Soda